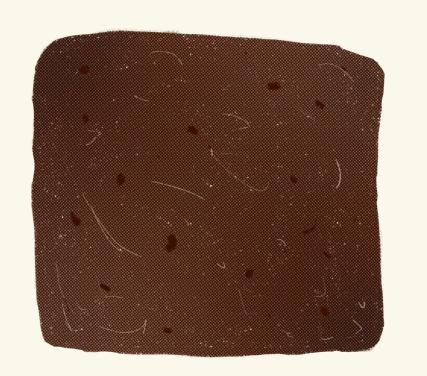

## PRODUCT DETAILS

- Available in the size of 40cm X 40cm.
- 100% Natural, biodegradable, and peat-free.
- Ethically produced and sourced to be an environmentally sustainable product.
- Made up of layers of coir fibre, combined with a natural rubber latex to hold the fibre together.
- Crafted in Sri Lanka.